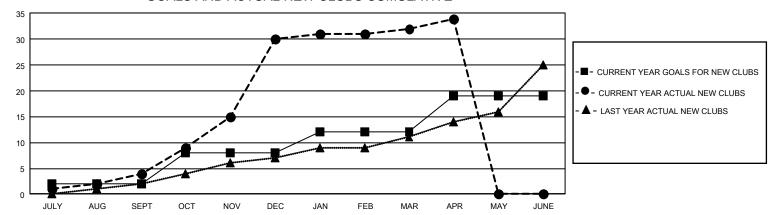

## GOALS AND ACTUAL NEW CLUBS CUMULATIVE

## GMT Constitutional Area 3, Group E

REPORT DOES NOT INCLUDE CLUBS IN UNDISTRICTED AREAS.

| Clubs         |               |             |               | Members               |                        |                         |                                                    |  |
|---------------|---------------|-------------|---------------|-----------------------|------------------------|-------------------------|----------------------------------------------------|--|
|               | RESULTS FOR   | R 2020-2021 |               | RESULTS FOR 2020-2021 |                        |                         |                                                    |  |
| QUARTER       | NEW CLUB GOAL | NEW CLUBS   | DROPPED CLUBS | QUARTER MEM           | BER GROWTH NET<br>GOAL | MEMBER GROWTH<br>ACTUAL | DROPPED<br>MEMBERS ACTUAL<br>(including transfers) |  |
| JULY/AUG/SEPT | 6             | 4           | 0             | JULY/AUG/SEPT         | 145                    | 391                     | 180                                                |  |
| OCT/NOV/DEC   | 18            | 26          | 3             | OCT/NOV/DEC           | 258                    | 1,465                   | 645                                                |  |
| JAN/FEB/MAR   | 12            | 2           | 16            | JAN/FEB/MAR           | 185                    | 135                     | 436                                                |  |
| APR/MAY/JUNE  | 21            | 2           | 0             | APR/MAY/JUNE          | 256                    | 114                     | 67                                                 |  |