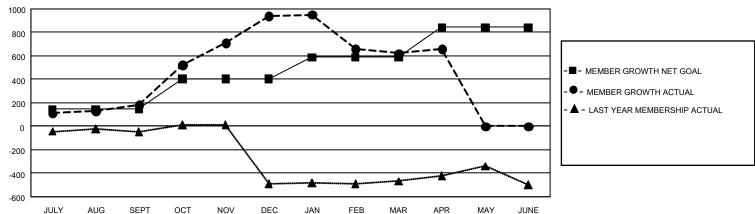

## GOALS AND ACTUAL MEMBERS CUMULATIVE

| DROPPED CLUBS: 19  |       | 233 CLUBS OF 374 ADDED 1 OR MORE<br>NEW MEMBERS | GENDER DISTRIBUTION             |                |       |
|--------------------|-------|-------------------------------------------------|---------------------------------|----------------|-------|
|                    |       |                                                 | MALE                            | 3,970 (45.29%) |       |
|                    |       |                                                 | FEMALE                          | 4,795 (54.71%) |       |
| DROPPED MEMBERS    |       |                                                 |                                 |                |       |
| DECEASED           | 70    | CLICK HERE FOR CUMULATIVE                       | TOTAL FAMILY UNIT MEMBERS       |                | 2,980 |
| CLUB CANCELLED 382 |       | MEMBERSHIP DATA                                 |                                 |                | 4.740 |
| OTHER              | 876   |                                                 | FAMILY MEMBERS PAYING HALF DUES |                | 1,710 |
| TOTAL              | 1,328 |                                                 |                                 |                |       |

## GMT Constitutional Area 3, Group E

REPORT DOES NOT INCLUDE CLUBS IN UNDISTRICTED AREAS.

| Clubs         |               |             |               | Members               |                        |                         |                                                    |  |
|---------------|---------------|-------------|---------------|-----------------------|------------------------|-------------------------|----------------------------------------------------|--|
|               | RESULTS FOR   | R 2020-2021 |               | RESULTS FOR 2020-2021 |                        |                         |                                                    |  |
| QUARTER       | NEW CLUB GOAL | NEW CLUBS   | DROPPED CLUBS | QUARTER MEM           | BER GROWTH NET<br>GOAL | MEMBER GROWTH<br>ACTUAL | DROPPED<br>MEMBERS ACTUAL<br>(including transfers) |  |
| JULY/AUG/SEPT | 6             | 4           | 0             | JULY/AUG/SEPT         | 145                    | 391                     | 180                                                |  |
| OCT/NOV/DEC   | 18            | 26          | 3             | OCT/NOV/DEC           | 258                    | 1,465                   | 645                                                |  |
| JAN/FEB/MAR   | 12            | 2           | 16            | JAN/FEB/MAR           | 185                    | 135                     | 436                                                |  |
| APR/MAY/JUNE  | 21            | 2           | 0             | APR/MAY/JUNE          | 256                    | 114                     | 67                                                 |  |